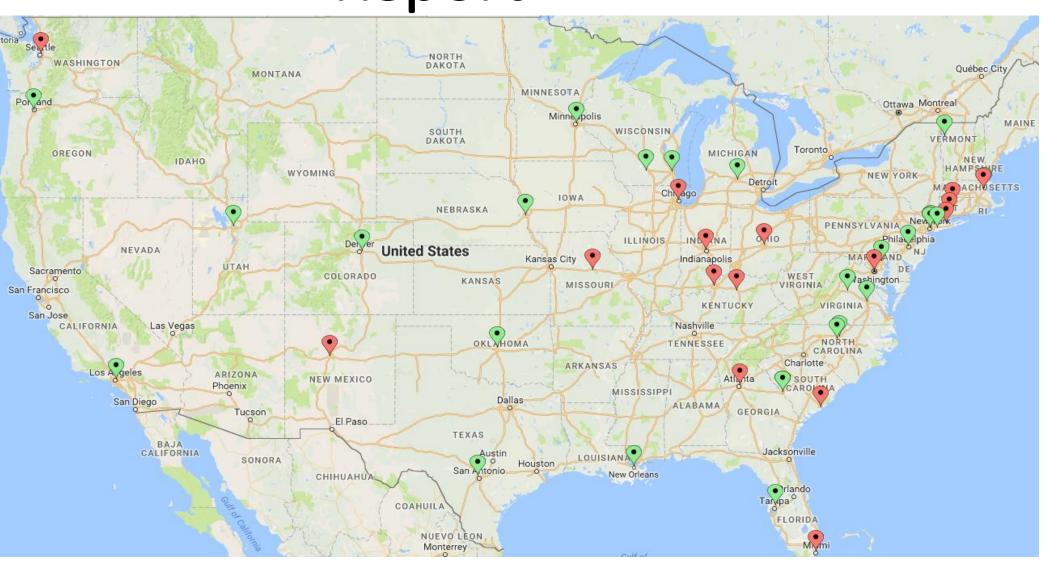

# Credentials Committee Report

25 Current Members

#### 25 Current Institutions

| Augusta University (Medical College of Georgia)                           | Oregon Health & Sciences University                           | University of New Mexico School of Medicine                  |
|---------------------------------------------------------------------------|---------------------------------------------------------------|--------------------------------------------------------------|
| Beth Israel Deaconess Medical Center - Harvard Medical Faculty Physicians | Perelman School of Medicine at the University of Pennsylvania | UNC at Chapel Hill School of Medicine                        |
| Duke University School of Medicine                                        | Rush Medical College                                          | University of Oklahoma College of Medicine                   |
| Emory University School of Medicine                                       | Stony Brook University College of Medicine                    | University of South Florida                                  |
| George Washington University School of Medicine and Health<br>Sciences    | Tulane Medical Group                                          | University of Texas School of Medicine – San Antonio         |
| Hofstra North Shore – LIJ School of Medicine                              | University of Colorado School of Medicine                     | University of Utah College of Medicine                       |
| Icahn School of Medicine at Mount Sinai                                   | University of Connecticut Health Center                       | University of Vermont                                        |
| Indiana University School of Medicine                                     | University of Kentucky College of Medicine                    | University of Virginia School of Medicine                    |
| Keck School of Medicine of the University of Southern California          | University of Louisville School of Medicine                   | University of Washington School of Medicine                  |
| Massachusetts General Physicians Organization                             | University of Maryland School of Medicine                     | University of Wisconsin School of Medicine and Public Health |
| Medical College of Wisconsin                                              | University of Miami Miller School of Medicine                 | Virginia Commonwealth University School of Medicine          |
| Medical University of South Carolina                                      | University of Minnesota Physicians                            | Weill-Cornell Medicine Physician Organization                |
| Michigan State University College of Human Medicine                       | University of Missouri-Columbia College of Medicine           | Yale School of Medicine                                      |
| Ohio State University College of Medicine                                 | University of Nebraska College of Medicine                    | Strike-out = No longer represented                           |
|                                                                           |                                                               |                                                              |

## Membership Updates

- New Member:
  - Darrell Griffith, MCV
- Change in Institutions
  - Brian Smith left Rush and is now Senior VP and COO, Mount Sinai Doctors Faculty Practice, New York
- Institutions no longer represented
  - Emory
  - Rush
  - University of Washington