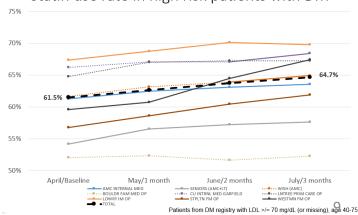

# **OVBP Performance Monitoring**

Medicare Shared Savings Program Quality Dashboard UCHealth Integrated Network University of Colorado Medicine January 1, 2018 through July 31, 2018

| Numerator | Denominator                                                                                                                   | Performance                                                                                                                                                                  | Network                                                                                                                                                                                                                                   | Goal                                                                                                                                                                                                                                                                              | 2016 QRU<br>Benchmai                                                                                                                                                                                                                                                                                                                      |
|-----------|-------------------------------------------------------------------------------------------------------------------------------|------------------------------------------------------------------------------------------------------------------------------------------------------------------------------|-------------------------------------------------------------------------------------------------------------------------------------------------------------------------------------------------------------------------------------------|-----------------------------------------------------------------------------------------------------------------------------------------------------------------------------------------------------------------------------------------------------------------------------------|-------------------------------------------------------------------------------------------------------------------------------------------------------------------------------------------------------------------------------------------------------------------------------------------------------------------------------------------|
| 573       | 618                                                                                                                           | 93%                                                                                                                                                                          | 27%                                                                                                                                                                                                                                       | N/A                                                                                                                                                                                                                                                                               | TBD                                                                                                                                                                                                                                                                                                                                       |
| 8,825     | 9,155                                                                                                                         | 96%                                                                                                                                                                          | 27%                                                                                                                                                                                                                                       | 82%                                                                                                                                                                                                                                                                               | 57%                                                                                                                                                                                                                                                                                                                                       |
| 462       | 1,574                                                                                                                         | 29%                                                                                                                                                                          | 32%                                                                                                                                                                                                                                       | N/A                                                                                                                                                                                                                                                                               | 33%                                                                                                                                                                                                                                                                                                                                       |
| 986       | 1,485                                                                                                                         | 66%                                                                                                                                                                          | 33%                                                                                                                                                                                                                                       | N/A                                                                                                                                                                                                                                                                               | 78%                                                                                                                                                                                                                                                                                                                                       |
| 3,741     | 5,395                                                                                                                         | 69%                                                                                                                                                                          | 28%                                                                                                                                                                                                                                       | 70%                                                                                                                                                                                                                                                                               | 67%                                                                                                                                                                                                                                                                                                                                       |
| 1,118     | 1,320                                                                                                                         | 85%                                                                                                                                                                          | 23%                                                                                                                                                                                                                                       | 90%                                                                                                                                                                                                                                                                               | 82%                                                                                                                                                                                                                                                                                                                                       |
| 87        | 771                                                                                                                           | 11%                                                                                                                                                                          | 44%                                                                                                                                                                                                                                       | N/A                                                                                                                                                                                                                                                                               | TBD                                                                                                                                                                                                                                                                                                                                       |
| 1,711     | 3,017                                                                                                                         | 57%                                                                                                                                                                          | 30%                                                                                                                                                                                                                                       | N/A                                                                                                                                                                                                                                                                               | 55%                                                                                                                                                                                                                                                                                                                                       |
| 2,657     | 5,822                                                                                                                         | 46%                                                                                                                                                                          | 30%                                                                                                                                                                                                                                       | N/A                                                                                                                                                                                                                                                                               | 53%                                                                                                                                                                                                                                                                                                                                       |
| 5,454     | 9,679                                                                                                                         | 56%                                                                                                                                                                          | 29%                                                                                                                                                                                                                                       | 70%                                                                                                                                                                                                                                                                               | 44%                                                                                                                                                                                                                                                                                                                                       |
| 7,933     | 9,155                                                                                                                         | 87%                                                                                                                                                                          | 27%                                                                                                                                                                                                                                       | 80%                                                                                                                                                                                                                                                                               | 54%                                                                                                                                                                                                                                                                                                                                       |
| 10,058    | 10,419                                                                                                                        | 97%                                                                                                                                                                          | 29%                                                                                                                                                                                                                                       | 90%                                                                                                                                                                                                                                                                               | 59%                                                                                                                                                                                                                                                                                                                                       |
| 10,405    | 10,454                                                                                                                        | 100%                                                                                                                                                                         | 29%                                                                                                                                                                                                                                       | 86%                                                                                                                                                                                                                                                                               | 87%                                                                                                                                                                                                                                                                                                                                       |
| 324       | 642                                                                                                                           | 50%                                                                                                                                                                          | 28%                                                                                                                                                                                                                                       | 86%                                                                                                                                                                                                                                                                               | 87%                                                                                                                                                                                                                                                                                                                                       |
| 10,084    | 10,451                                                                                                                        | 96%                                                                                                                                                                          | 29%                                                                                                                                                                                                                                       | 86%                                                                                                                                                                                                                                                                               | 87%                                                                                                                                                                                                                                                                                                                                       |
| 6,069     | 8,027                                                                                                                         | 76%                                                                                                                                                                          | 28%                                                                                                                                                                                                                                       | 80%                                                                                                                                                                                                                                                                               | 52%                                                                                                                                                                                                                                                                                                                                       |
| 4,079     | 5,365                                                                                                                         | 76%                                                                                                                                                                          | 26%                                                                                                                                                                                                                                       | N/A                                                                                                                                                                                                                                                                               | TBD                                                                                                                                                                                                                                                                                                                                       |
|           | 8,825<br>462<br>986<br>3,741<br>1,118<br>87<br>1,711<br>2,657<br>5,454<br>7,933<br>10,058<br>10,405<br>324<br>10,084<br>6,069 | 8,825 9,155 462 1,574 986 1,485 3,741 5,395 1,118 1,320 87 771 1,711 3,017 2,657 5,822 5,454 9,679 7,933 9,155 10,058 10,419 10,405 10,454 324 642 10,084 10,451 6,069 8,027 | 8,825 9,155 96% 462 1,574 29% 986 1,485 66% 3,741 5,395 69% 1,118 1,320 85% 87 771 11% 1,711 3,017 57% 2,657 5,822 46% 5,454 9,679 56% 7,933 9,155 87% 10,058 10,419 97% 10,405 10,454 100% 324 642 50% 10,084 10,451 96% 6,069 8,027 76% | 8,825 9,155 96% 27% 462 1,574 29% 32% 986 1,485 66% 33% 3,741 5,395 69% 28% 1,118 1,320 85% 23% 87 771 11% 44% 1,711 3,017 57% 30% 2,657 5,822 46% 30% 5,454 9,679 56% 29% 10,058 10,419 97% 29% 10,405 10,454 100% 29% 324 642 50% 28% 10,084 10,451 96% 29% 6,069 8,027 76% 28% | 8,825 9,155 96% 27% 82% 462 1,574 29% 32% N/A 986 1,485 66% 33% N/A 3,741 5,395 69% 28% 70% 1,118 1,320 85% 23% 90% 87 771 11% 44% N/A 1,711 3,017 57% 30% N/A 2,657 5,822 46% 30% N/A 5,454 9,679 56% 29% 70% 10,058 10,419 97% 29% 80% 10,405 10,454 100% 29% 86% 324 642 50% 28% 86% 10,084 10,451 96% 29% 86% 6,069 8,027 76% 28% 86% |

Monitoring quality measure and cost/utilization performance for value-based contracts