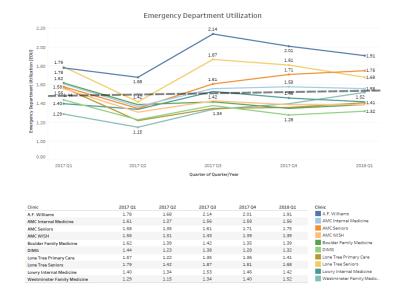

Monitoring quality measure and cost/utilization performance for value-based contracts